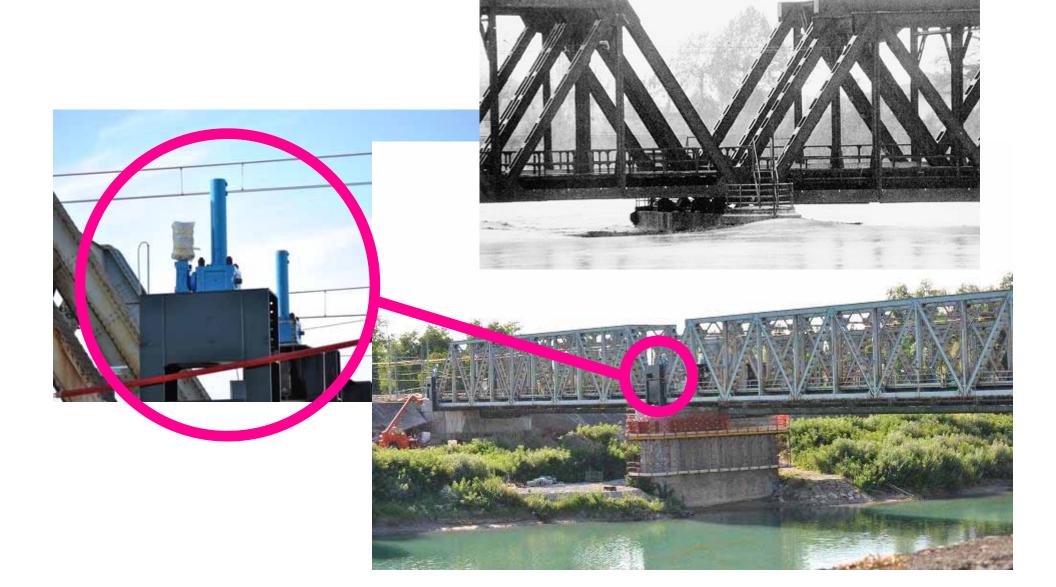

### **BRIDGE LIFTING**

### **BRIDGE LIFTING**

Unimec S.p.A. Via del Lavoro 20, 20865 Usmate Velate (MB) Italy Tel.+39 039.6076900 Fax. +39 039.6076909