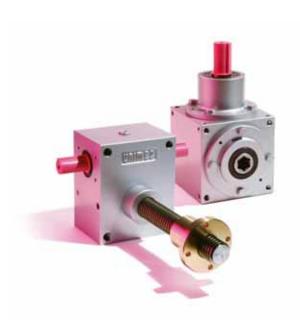

## **MECHANICAL SCREW JACKS**

- Model: TP, TPR;
- Complete range: 14 sizes (from 18x3 to 250x22). Special spindle: diameters and pitches on demand
- Carrying capacity: from 500Kg to 200 Tons
- Spindle lenght: from few mm to 12 metres
- Accessories: Protection, Mounting (standard and special)