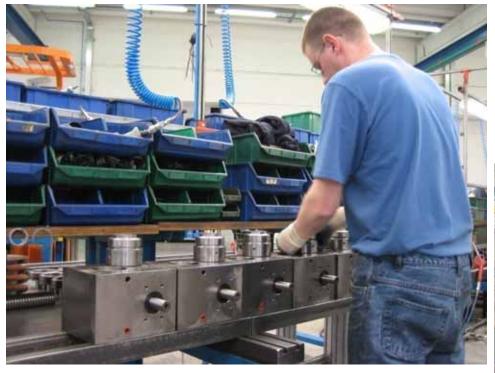

# BORN ITALIAN, WE GROW UP WORLDWIDE







### **NUMBERS**

- 33 years of experience
- 25 employees
- 35 skilled workers
- 2013 production: more then 25.000 units
- Registered trademark in all Europe ®
- 5 subsidiaries
- 50 worldwide retailers



## PRESENCE WITHOUT BORDERS





## **UNIMEC HEADQUARTER**



20.000 mq total (11.000 mq covered)



## **FOUR BUILDINGS**





CASTING STOCKAGE



## PRODUCTION: SLIM, EFFICIENT AND SKILLED





## **INSIDE THE FACTORY**





## **INSIDE THE FACTORY**







## **INSIDE THE FACTORY**







## **ROLLING**





## **LATHES**







## **TOOTHING**





## **GRINDING**





## **STOCKING**









## **ASSEMBLING**





## **TEST ROOM**







## **RANGE OF PRODUCTS**





## **MECHANICAL SCREW JACKS**



- Model: TP, TPR;
- Complete range: 14 sizes (from 18x3 to 250x22). Special spindle: diameters and pitches on demand
- Carrying capacity: from 500Kg to 200 Tons
- Spindle lenght: from few mm to 12 metres
- Accessories: Protection, Mounting (standard and special)



## HIGH QUALITY MATERIALS



- 16NiCr4 casehardened and grinded worm screw → high geometrical precision, high wear resistance, high superficial hardness
- CuAl10Fe2 worm wheel → self lubricant performances (Cu) and high mechanical resistance (Al and Fe)
- Rolled C45 spindle → superficial hardening, crystal lattice continuity, better finishing, roughness equal to grinding, better wear resistance (due to bench hardening)