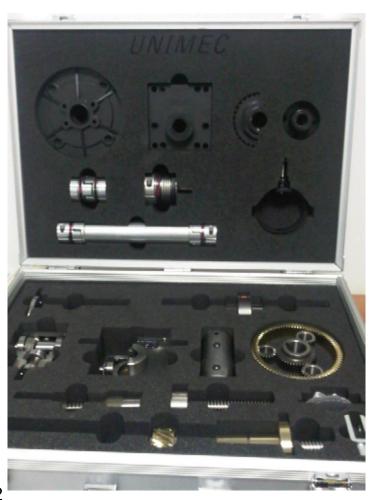

## **RANGE OF PRODUCTS**

## **MECHANICAL SCREW JACKS**

- Model: TP, TPR;
- Complete range: 14 sizes (from 18x3 to 250x22). Special spindle: diameters and pitches on demand
- Carrying capacity: from 500Kg to 200 Tons
- Spindle lenght: from few mm to 12 metres
- Accessories: Protection, Mounting (standard and special)

## HIGH QUALITY MATERIALS

- 16NiCr4 casehardened and grinded worm screw → high geometrical precision, high wear resistance, high superficial hardness
- CuAl10Fe2 worm wheel → self lubricant performances (Cu) and high mechanical resistance (Al and Fe)
- Rolled C45 spindle → superficial hardening, crystal lattice continuity, better finishing, roughness equal to grinding, better wear resistance (due to bench hardening)
- GLJ 250 completely machined carter (over 9010 size carter is in electronically welded steel)