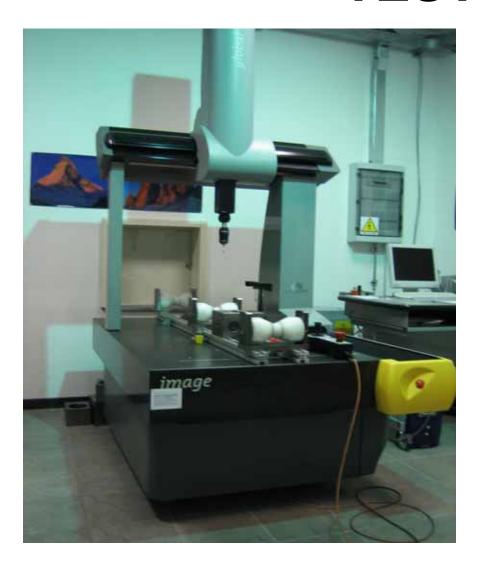

# BORN ITALIAN, WE GROW UP WORLDWIDE







### **NUMBERS**

- 33 years of experience
- 25 employees
- 35 skilled workers
- 2013 production: more then 25.000 units
- Registered trademark in all Europe ®
- 5 subsidiaries
- 50 worldwide retailers



## PRESENCE WITHOUT BORDERS





## **UNIMEC HEADQUARTER**



20.000 mq total (11.000 mq covered)



## **FOUR BUILDINGS**





CASTING STOCKAGE



## PRODUCTION: SLIM, EFFICIENT AND SKILLED





## **INSIDE THE FACTORY**





## **INSIDE THE FACTORY**







## **INSIDE THE FACTORY**







## **ROLLING**





## **LATHES**







## **TOOTHING**





## **GRINDING**





## **STOCKING**









## **ASSEMBLING**





## **TEST ROOM**







## **RANGE OF PRODUCTS**





## **MECHANICAL SCREW JACKS**



- Model: TP, TPR;
- Complete range: 14 sizes (from 18x3 to 250x22). Special spindle: diameters and pitches on demand
- Carrying capacity: from 500Kg to 200 Tons
- Spindle lenght: from few mm to 12 metres
- Accessories: Protection, Mounting (standard and special)



## HIGH QUALITY MATERIALS



- 16NiCr4 casehardened and grinded worm screw → high geometrical precision, high wear resistance, high superficial hardness
- CuAl10Fe2 worm wheel → self lubricant performances (Cu) and high mechanical resistance (Al and Fe)
- Rolled C45 spindle → superficial hardening, crystal lattice continuity, better finishing, roughness equal to grinding, better wear resistance (due to bench hardening)
- GLJ 250 completely machined carter (over