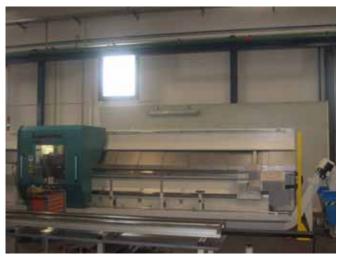

# BORN ITALIAN, WE GROW UP WORLDWIDE







### **NUMBERS**

- 33 years of experience
- 25 employees
- 35 skilled workers
- 2013 production: more then 25.000 units
- Registered trademark in all Europe ®
- 5 subsidiaries
- 50 worldwide retailers



## PRESENCE WITHOUT BORDERS





## **UNIMEC HEADQUARTER**



20.000 mq total (11.000 mq covered)



## **FOUR BUILDINGS**





CASTING STOCKAGE



## PRODUCTION: SLIM, EFFICIENT AND SKILLED





## **INSIDE THE FACTORY**





## **INSIDE THE FACTORY**







## **INSIDE THE FACTORY**







## **ROLLING**





## **LATHES**







## **TOOTHING**





## **GRINDING**





## **STOCKING**









## **ASSEMBLING**





## **TEST ROOM**







## **RANGE OF PRODUCTS**





## **MECHANICAL SCREW JACKS**



- Model: TP, TPR;
- Complete range: 14 sizes (from 18x3 to 250x22). Special spindle: diameters and pitches on demand
- Carrying capacity: from 500Kg to 200 Tons
- Spindle lenght: from few mm to 12 metres
- Accessories: Protection, Mounting (standard and special)



## HIGH QUALITY MATERIALS



- 16NiCr4 casehardened and grinded worm screw → high geometrical precision, high wear resistance, high superficial hardness
- CuAl10Fe2 worm wheel → self lubricant performances (Cu) and high mechanical resistance (Al and Fe)
- Rolled C45 spindle → superficial hardening, crystal latt