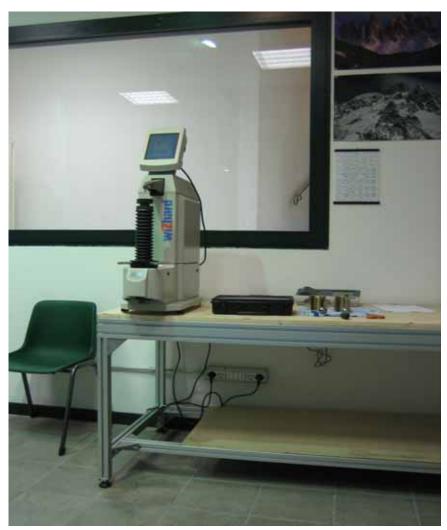

# BORN ITALIAN, WE GROW UP WORLDWIDE







### **NUMBERS**

- 33 years of experience
- 25 employees
- 35 skilled workers
- 2013 production: more then 25.000 units
- Registered trademark in all Europe ®
- 5 subsidiaries
- 50 worldwide retailers



## PRESENCE WITHOUT BORDERS





## **UNIMEC HEADQUARTER**



20.000 mq total (11.000 mq covered)



## **FOUR BUILDINGS**





CASTING STOCKAGE



## PRODUCTION: SLIM, EFFICIENT AND SKILLED





## **INSIDE THE FACTORY**





## **INSIDE THE FACTORY**







## **INSIDE THE FACTORY**







## **ROLLING**





## **LATHES**







## **TOOTHING**





## **GRINDING**





## **STOCKING**









## **ASSEMBLING**





## **TEST ROOM**







## **RANGE OF PRODUCTS**





## **MECHANICAL SCREW JACKS**



- Model: TP, TPR;
- Complete range: 14 sizes (from 18x3 to 250x22). Special spindle: diameters and pitches on demand
- Carrying capacity: from 500Kg to 200 Tons
- Spindle lenght: from few mm to 12 metres
- Accessories: Protection, Mounting (standard and special)



## HIGH QUALITY MATERIALS



- 16NiCr4 casehardened and grinded worm screw → high geometrical precision, high wear resistance, high superficial hardness
- CuAl10Fe2 worm wheel → self lubricant performances (Cu) and high mechanical resistance (Al and Fe)
- Rolled C45 spindle → superficial hardening, crystal lattice continuity, better finishing, roughness equal to grinding, better wear resistance (due to bench hardening)
- GLJ 250 completely machined carter (over 9