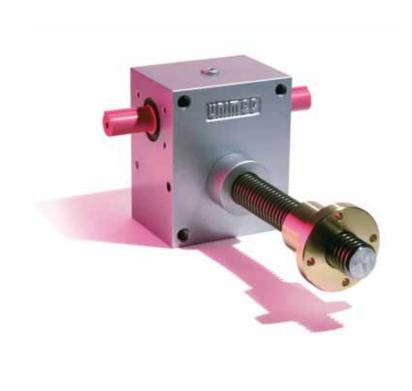

## **MECHANICAL SCREW JACKS**

- Model: TP, TPR;
- Complete range: 14 sizes (from 18x3 to 250x22). Special spindle: diameters and pitches on demand
- Carrying capacity: from 500Kg to 200 Tons
- Spindle lenght: from few mm to 12 metres
- Accessories: Protection, Mounting (standard and special)

## HIGH QUALITY MATERIALS

- 16NiCr4 casehardened and grinded worm screw → high geometrical precision, high wear resistance, high superficial hardness
- CuAl10Fe2 worm wheel → self lubricant performances (Cu) and high mechanical resistance (Al and Fe)
- Rolled C45 spindle → superficial hardening, crystal lattice continuity, better finishing, roughness equal to grinding, better wear resistance (due to bench hardening)
- GLJ 250 completely machined carter (over 9010 size carter is in electronically welded steel)