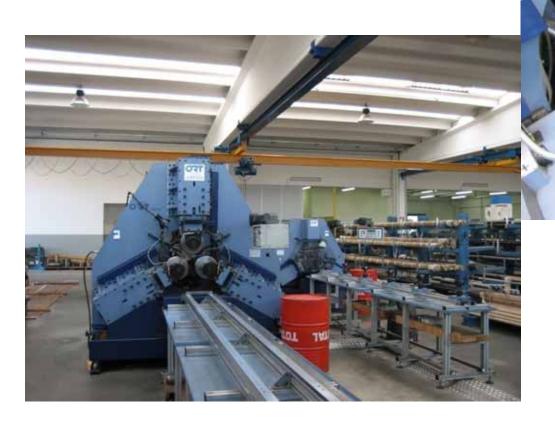

# BORN ITALIAN, WE GROW UP WORLDWIDE







### **NUMBERS**

- 33 years of experience
- 25 employees
- 35 skilled workers
- 2013 production: more then 25.000 units
- Registered trademark in all Europe ®
- 5 subsidiaries
- 50 worldwide retailers



## PRESENCE WITHOUT BORDERS





## **UNIMEC HEADQUARTER**



20.000 mq total (11.000 mq covered)



## **FOUR BUILDINGS**





CASTING STOCKAGE



## PRODUCTION: SLIM, EFFICIENT AND SKILLED





## **INSIDE THE FACTORY**





## **INSIDE THE FACTORY**







## **INSIDE THE FACTORY**







## **ROLLING**





## **LATHES**







## **TOOTHING**





## **GRINDING**





## **STOCKING**









## **ASSEMBLING**





## **TEST ROOM**







## **RANGE OF PRODUCTS**





## **MECHANICAL SCREW JACKS**



- Model: TP, TPR;
- Complete range: 14 sizes (from 18x3 to 250x22). Special spindle: diameters and pitches on demand
- Carrying capacity: from 500Kg to 200 Tons
- Spindle lenght: from few mm to 12 metres
- Accessories: Protection, Mounting (standard and special)



## HIGH QUALITY MATERIALS



- 16NiCr4 casehardened and grinded worm screw → high geometrical precision, high wear resistance, high superficial hardness
- CuAl10Fe2 worm wheel → self lubricant performances (Cu) and high mechanical resistance (Al and Fe)
- Rolled C45 spindle → superficial hardening, crystal lattice continuity, bett