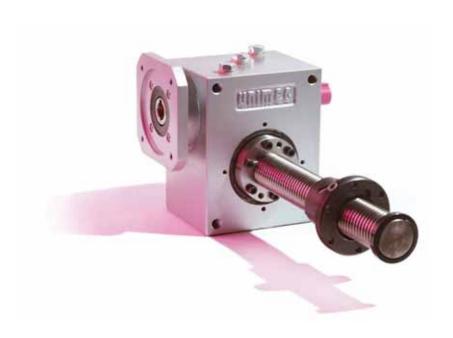

## SCREW JACKS FOR BALL SCREWS

- It is **reversible**: it has high efficiencies and so it's good for heavy cycles (high speeds).
- It is universal: three only sizes are enough for the assembling of 25 different sizes of ball screws, of whatever brand you desire.
- It is unique: there isn't a screw jack builder, except Unimec, that has designed a jack specifically for a ball screw.
- It is tecnical: it's important to propose it to customers but ask for technical office support.