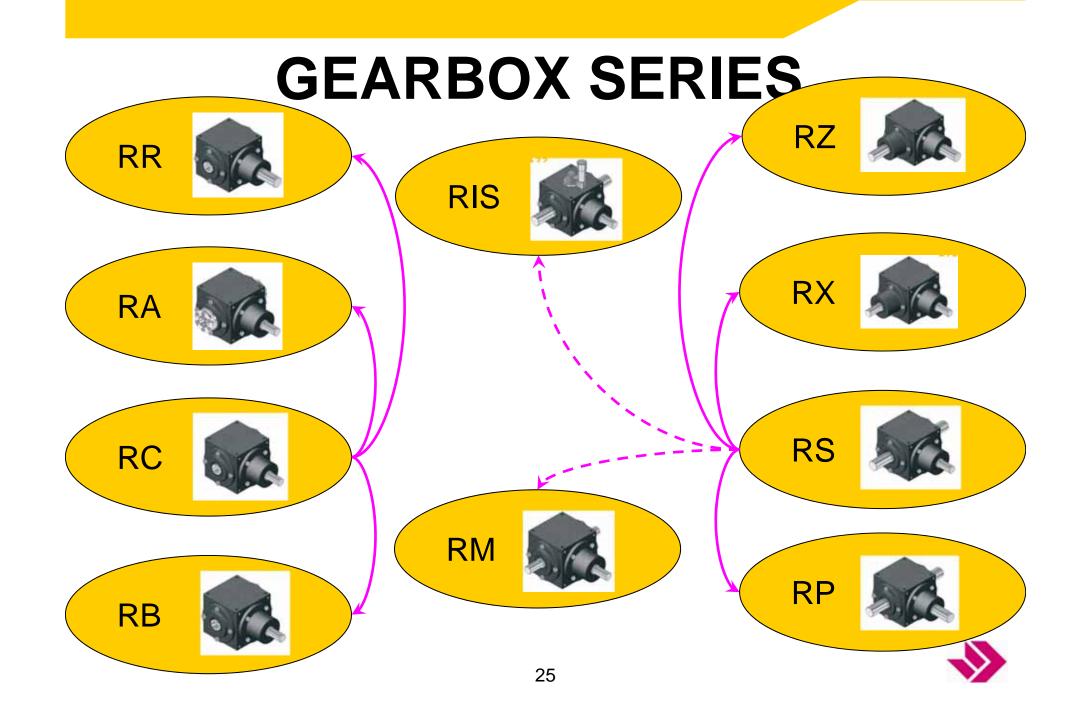

## **RANGE OF PRODUCTS**

## **BEVEL GEARBOXES**

• **Power**: up to 1.650 kW

Gear ratio: from 1/1 to up to 1/12.

- Gleason toothing: thanks to its geometry, it better distributes tooth strength during transmission: helix allows a softer meshing and variable thickness makes tooth more rugged where it needs (at its base).
- For all models it's possible to apply motor flanges (standar/special): Brushless motor, Nema motors, reducers, hydraulic motors.