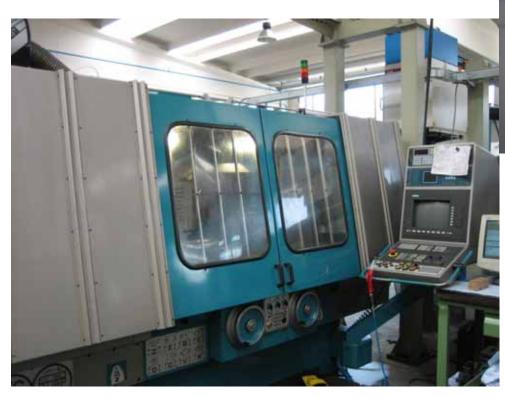

# BORN ITALIAN, WE GROW UP WORLDWIDE







### **NUMBERS**

- 33 years of experience
- 25 employees
- 35 skilled workers
- 2013 production: more then 25.000 units
- Registered trademark in all Europe ®
- 5 subsidiaries
- 50 worldwide retailers



## PRESENCE WITHOUT BORDERS





## **UNIMEC HEADQUARTER**



20.000 mq total (11.000 mq covered)



## **FOUR BUILDINGS**





CASTING STOCKAGE



## PRODUCTION: SLIM, EFFICIENT AND SKILLED





## **INSIDE THE FACTORY**





## **INSIDE THE FACTORY**







## **INSIDE THE FACTORY**







## **ROLLING**





## **LATHES**







## **TOOTHING**





## **GRINDING**





## **STOCKING**









## **ASSEMBLING**





## **TEST ROOM**







## **RANGE OF PRODUCTS**





## **MECHANICAL SCREW JACKS**



- Model: TP, TPR;
- Complete range: 14 sizes (from 18x3 to 250x22). Special spindle: diameters and pitches on demand
- Carrying capacity: from 500Kg to 200 Tons
- Spindle lenght: from few mm to 12 metres
- Accessories: Protection, Mounting (standard and special)



## HIGH QUALITY MATERIALS



- 16NiCr4 casehardened and grinded worm screw → high geometrical precision, high wear resistance, high superficial hardness
- CuAl10Fe2 worm wheel → self lubricant performances (Cu) and high mechanical resistance (Al and Fe)
- Rolled C45 spindle → superficial hardening, crystal lattice continuity, better finishing, roughness equal to grinding, better wear resistan