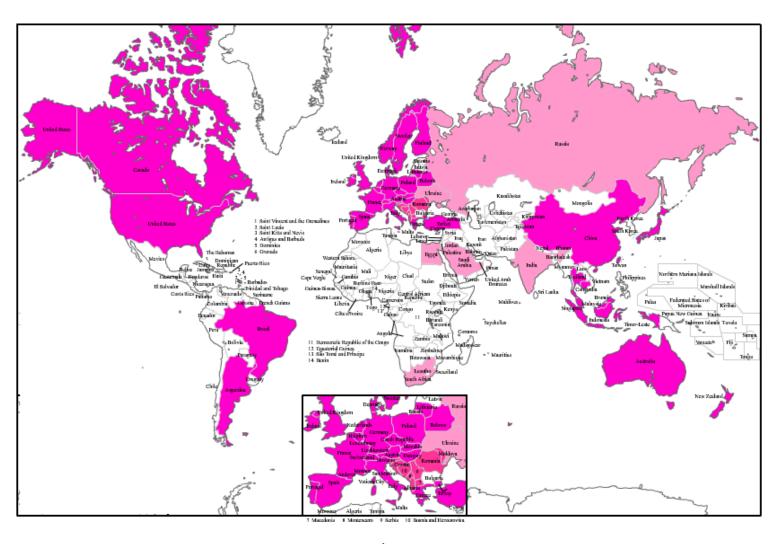

# BORN ITALIAN, WE GROW UP WORLDWIDE







### **NUMBERS**

- 33 years of experience
- 25 employees
- 35 skilled workers
- 2013 production: more then 25.000 units
- Registered trademark in all Europe ®
- 5 subsidiaries
- 50 worldwide retailers



## PRESENCE WITHOUT BORDERS





## **UNIMEC HEADQUARTER**



20.000 mq total (11.000 mq covered)



## **FOUR BUILDINGS**





CASTING STOCKAGE



## PRODUCTION: SLIM, EFFICIENT AND SKILLED





## **INSIDE THE FACTORY**





## **INSIDE THE FACTORY**







## **INSIDE THE FACTORY**







## **ROLLING**





## **LATHES**







## **TOOTHING**





## **GRINDING**





## **STOCKING**









## **ASSEMBLING**





## **TEST ROOM**







## **RANGE OF PRODUCTS**





## **MECHANICAL SCREW JACKS**



- Model: TP, TPR;
- Complete range: 14 sizes (from 18x3 to 250x22). Special spindle: diameters and pitches on demand
- Carrying capacity: from 500Kg to 200 Tons
- Spindle lenght: from few mm to 12 metres
- Accessories: Protection, Mounting (standard and special)



## HIGH QUALITY MATERIALS



- 16NiCr4 casehardened