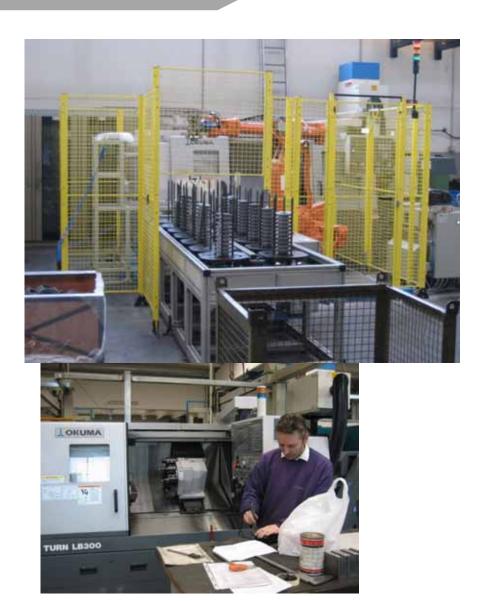

# BORN ITALIAN, WE GROW UP WORLDWIDE







### **NUMBERS**

- 33 years of experience
- 25 employees
- 35 skilled workers
- 2013 production: more then 25.000 units
- Registered trademark in all Europe ®
- 5 subsidiaries
- 50 worldwide retailers



## PRESENCE WITHOUT BORDERS





## **UNIMEC HEADQUARTER**



20.000 mq total (11.000 mq covered)



## **FOUR BUILDINGS**





CASTING STOCKAGE



## PRODUCTION: SLIM, EFFICIENT AND SKILLED





## **INSIDE THE FACTORY**





## **INSIDE THE FACTORY**







## **INSIDE THE FACTORY**







## **ROLLING**





## **LATHES**







## **TOOTHING**





## **GRINDING**





## **STOCKING**









## **ASSEMBLING**





## **TEST ROOM**







## **RANGE OF PRODUCTS**





## **MECHANICAL SCREW JACKS**



- Model: TP, TPR;
- Complete range: 14 sizes (from 18x3 to 250x22). Special spindle: diameters and pitches on demand
- Carrying capacity: from 500Kg to 200 Tons
- Spindle lenght: from few mm to 12 metres
- Accessories: Protection, Mounting (standard and special)



## HIGH QUALITY MATERIALS



- 16NiCr4 casehardened and grinded worm screw → high geometrical precision, high wear resistance, high superficial hardness
- CuAl10Fe2 worm wheel → self lubricant performances (Cu) and high mechanical resistance (Al and Fe)
- Rolled C45 spindle → superficial hardening, crystal lattice continuity, better finishing, roughne