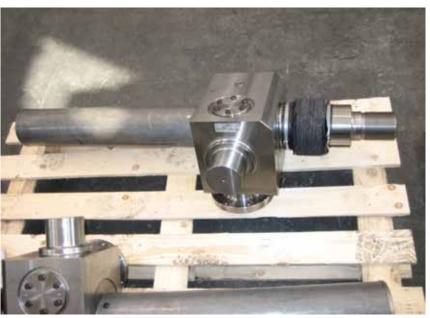

rs and pitches on demand
- Carrying capacity: from 500Kg to 200 Tons
- Spindle lenght: from few mm to 12 metres
- Accessories: Protection, Mounting (standard and special)



## HIGH QUALITY MATERIALS



- 16NiCr4 casehardened and grinded worm screw → high geometrical precision, high wear resistance, high superficial hardness
- CuAl10Fe2 worm wheel → self lubricant performances (Cu) and high mechanical resistance (Al and Fe)
- Rolled C45 spindle → superficial hardening, crystal lattice continuity, better finishing, roughness equal to grinding, better wear resistance (due to bench hardening)
- GLJ 250 completely machined carter (over 9010 size carter is in electronically welded steel)



Screw jack with incorporated load cell



## SPECIAL IS ORDINARY

### 38NiCrMo5 Carter with enbloc pins





## **ALEPH SERIES**



- Unimec screw jacks in polymer: 3 sizes, various ratios, load from 700 daN up to 1.800 daN per single jack.
- It can work dry (without lubricant).
- Direct motor connection.
- Stainless steel configuration for food industry.
- Cheaper with maintaining the high quality of the products.



## SCREW JACKS FOR BALL SCREWS



- It is **reversible**: it has high efficiencies and so it's good for heavy cycles (high speeds).
- It is universal: three only sizes are enough for the assembling of 25 different sizes of ball screws, of whatever brand you desire.
- It is unique: there isn't a screw jack builder, except Unimec, that has designed a jack specifically for a ball screw.
- It is tecnical: it's important to propose it to customers but ask for technical office support