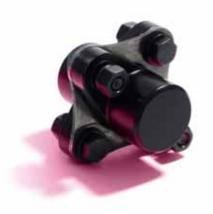

## **BEVEL GEARBOXES**

• **Power**: up to 1.650 kW

Gear ratio: from 1/1 to up to 1/12.

- Gleason toothing: thanks to its geometry, it better distributes tooth strength during transmission: helix allows a softer meshing and variable thickness makes tooth more rugged where it needs (at its base).
- For all models it's possible to apply motor flanges (standar/special): Brushless motor, Nema motors, reducers, hydraulic motors.