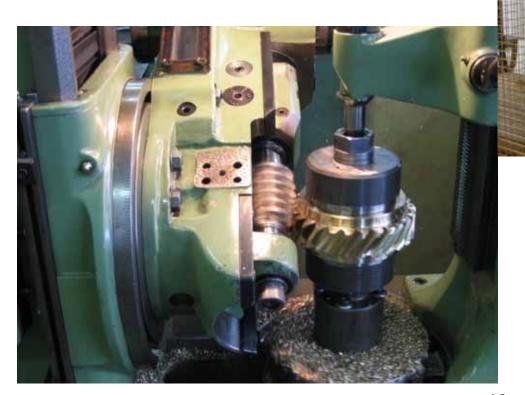

# BORN ITALIAN, WE GROW UP WORLDWIDE







### **NUMBERS**

- 33 years of experience
- 25 employees
- 35 skilled workers
- 2013 production: more then 25.000 units
- Registered trademark in all Europe ®
- 5 subsidiaries
- 50 worldwide retailers



## PRESENCE WITHOUT BORDERS





## **UNIMEC HEADQUARTER**



20.000 mq total (11.000 mq covered)



## **FOUR BUILDINGS**





CASTING STOCKAGE



## PRODUCTION: SLIM, EFFICIENT AND SKILLED





## **INSIDE THE FACTORY**





## **INSIDE THE FACTORY**







## **INSIDE THE FACTORY**







## **ROLLING**





## **LATHES**







## **TOOTHING**





## **GRINDING**





## **STOCKING**









## **ASSEMBLING**





## **TEST ROOM**







## **RANGE OF PRODUCTS**





## **MECHANICAL SCREW JACKS**



- Model: TP, TPR;
- Complete range: 14 sizes (from 18x3 to 250x22). Special spindle: diameters and pitches on demand
- Carrying capacity: from 500Kg to 200 Tons
- Spindle lenght: from few mm to 12 metres
- Accessories: Protection, Mounting (standard and special)



## HIGH QUALITY MATERIALS



- 16NiCr4 casehardened and grinded worm screw → high geometrical precision, high wear resistance, high superficial hardness
- CuAl10Fe2 worm wheel → self lubricant performances (Cu) and high mechanical resistance (Al and Fe)
- Rolled C45 spindle → superficial hardening, crystal lattice continuity, better finishing, roughness equal to grinding,