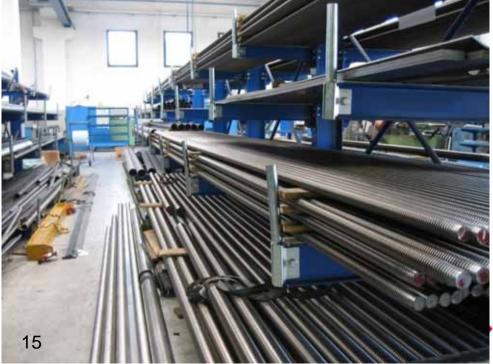

# BORN ITALIAN, WE GROW UP WORLDWIDE







### **NUMBERS**

- 33 years of experience
- 25 employees
- 35 skilled workers
- 2013 production: more then 25.000 units
- Registered trademark in all Europe ®
- 5 subsidiaries
- 50 worldwide retailers



## PRESENCE WITHOUT BORDERS





## **UNIMEC HEADQUARTER**



20.000 mq total (11.000 mq covered)



## **FOUR BUILDINGS**





CASTING STOCKAGE



## PRODUCTION: SLIM, EFFICIENT AND SKILLED





## **INSIDE THE FACTORY**





## **INSIDE THE FACTORY**







## **INSIDE THE FACTORY**







## **ROLLING**





## **LATHES**







## **TOOTHING**





## **GRINDING**





## **STOCKING**









## **ASSEMBLING**





## **TEST ROOM**







## **RANGE OF PRODUCTS**





## **MECHANICAL SCREW JACKS**



- Model: TP, TPR;
- Complete range: 14 sizes (from 18x3 to 250x22). Special spindle: diameters and pitches on demand
- Carrying capacity: from 500Kg to 200 Tons
- Spindle lenght: from few mm to 12 metres
- Accessories: Protection, Mounting (standard and special)



## HIGH QUALITY MATERIALS



- 16NiCr4 casehardened and grinded worm screw → high geometrical precision, high wear resistance, high superficial hardness
- CuAl10Fe2 worm wheel → self lubricant performances (Cu) and high mechanical resistance (Al and Fe)
- Rolled C45 spindle → superficial hardening, crystal lattice continuity, better finishing, roughness equal to grinding, better wear resistance (due to bench hardenin