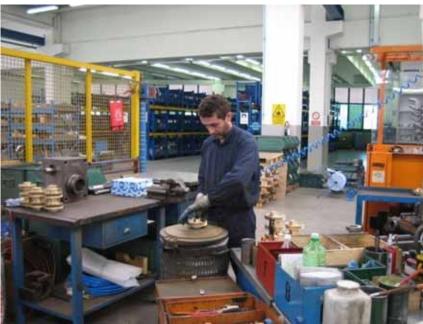

# BORN ITALIAN, WE GROW UP WORLDWIDE







### **NUMBERS**

- 33 years of experience
- 25 employees
- 35 skilled workers
- 2013 production: more then 25.000 units
- Registered trademark in all Europe ®
- 5 subsidiaries
- 50 worldwide retailers



## PRESENCE WITHOUT BORDERS





## **UNIMEC HEADQUARTER**



20.000 mq total (11.000 mq covered)



## **FOUR BUILDINGS**





CASTING STOCKAGE



## PRODUCTION: SLIM, EFFICIENT AND SKILLED





## **INSIDE THE FACTORY**





## **INSIDE THE FACTORY**







## **INSIDE THE FACTORY**







## **ROLLING**





## **LATHES**







## **TOOTHING**





## **GRINDING**





## **STOCKING**









## **ASSEMBLING**





## **TEST ROOM**







## **RANGE OF PRODUCTS**





## **MECHANICAL SCREW JACKS**



- Model: TP, TPR;
- Complete range: 14 sizes (from 18x3 to 250x22). Special spindle: diameters and pitches on demand
- Carrying capacity: from 500Kg to 200 Tons
- Spindle lenght: from few mm to 12 metres
- Accessories: Protection, Mounting (standard and special)



## HIGH QUALITY MATERIALS



- 16NiCr4 casehardened and grinded worm screw → high geometrical precision, high wear resistance, high superficial hardness
- CuAl10Fe2 worm wheel → self lubricant performances (Cu) and high mechanical resistance (Al and Fe)
- Rolled C45 spindle → superficial hardening, crystal lattice continuity, better finishing, roughness equal to grinding, better wear resistance (due to bench hardening)
- GLJ 250 completely