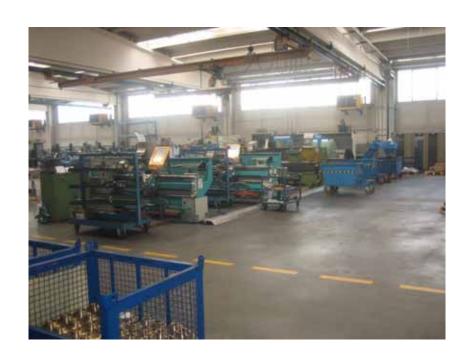

# BORN ITALIAN, WE GROW UP WORLDWIDE







### **NUMBERS**

- 33 years of experience
- 25 employees
- 35 skilled workers
- 2013 production: more then 25.000 units
- Registered trademark in all Europe ®
- 5 subsidiaries
- 50 worldwide retailers



## PRESENCE WITHOUT BORDERS





## **UNIMEC HEADQUARTER**



20.000 mq total (11.000 mq covered)



## **FOUR BUILDINGS**





CASTING STOCKAGE



## PRODUCTION: SLIM, EFFICIENT AND SKILLED





## **INSIDE THE FACTORY**





## **INSIDE THE FACTORY**







## **INSIDE THE FACTORY**







## **ROLLING**





## **LATHES**







## **TOOTHING**





## **GRINDING**





## **STOCKING**









## **ASSEMBLING**





## **TEST ROOM**







## **RANGE OF PRODUCTS**





## **MECHANICAL SCREW JACKS**



- Model: TP, TPR;
- Complete range: 14 sizes (from 18x3 to 250x22). Special spindle: diameters and pitches on demand
- Carrying capacity: from 500Kg to 200 Tons
- Spindle lenght: from few mm to 12 metres
- Accessories: Protection, Mounting (standard and special)



## HIGH QUALITY MATERIALS



- 16NiCr4 casehardened and grinded worm screw → high geometrical precision, high wear resistance, high superficial hardness
- CuAl10Fe2 worm wheel → self lubricant performances (Cu) and high mechanical resistance (Al and Fe)
- Rolled C45 spindle →