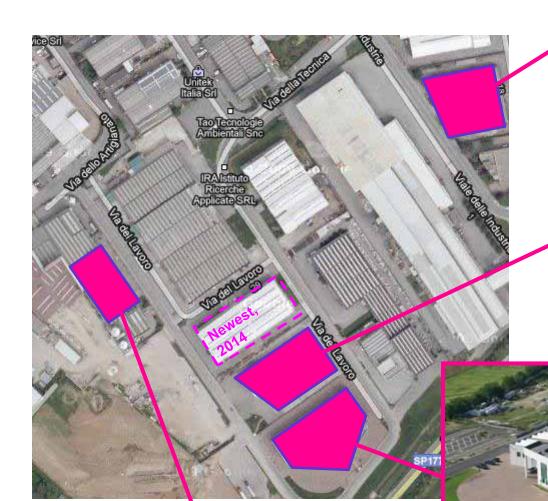

# BORN ITALIAN, WE GROW UP WORLDWIDE







### **NUMBERS**

- 33 years of experience
- 25 employees
- 35 skilled workers
- 2013 production: more then 25.000 units
- Registered trademark in all Europe ®
- 5 subsidiaries
- 50 worldwide retailers



## PRESENCE WITHOUT BORDERS





## **UNIMEC HEADQUARTER**



20.000 mq total (11.000 mq covered)



## **FOUR BUILDINGS**





CASTING STOCKAGE



## PRODUCTION: SLIM, EFFICIENT AND SKILLED





## **INSIDE THE FACTORY**





## **INSIDE THE FACTORY**







## **INSIDE THE FACTORY**







## **ROLLING**





## **LATHES**







## **TOOTHING**





## **GRINDING**





## **STOCKING**









## **ASSEMBLING**





## **TEST ROOM**







## **RANGE OF PRODUCTS**





## **MECHANICAL SCREW JACKS**



- Model: TP, TPR;
- Complete range: 14 sizes (from 18x3 to 250x22). Special spindle: diameters and pitches on demand
- Carrying capacity: from 500Kg to 200 Tons
- Spindle lenght: from few mm to 12 metres
- Accessories: Protection, Mounting (standard and special)



## HIGH QUALITY MATERIALS



- 16NiCr4 casehardened and grinded worm screw → high geometrical precision, high wear resistance, high superficial har