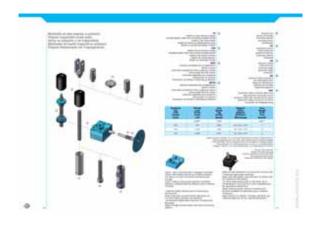

## **MECHANICAL SCREW JACKS**

- Model: TP, TPR;
- Complete range: 14 sizes (from 18x3 to 250x22). Special spindle: diameters and pitches on demand
- Carrying capacity: from 500Kg to 200 Tons
- Spindle lenght: from few mm to 12 metres
- Accessories: Protection, Mounting (standard and special)

## HIGH QUALITY MATERIALS

- 16NiCr4 casehardened and grinded worm screw → high geometrical precision, high wear resistance, high superficial hardness
- CuAl10Fe2 worm wheel → self lubricant performances (Cu) and high mechanical resistance (Al and Fe)
- Rolled C45 spindle → superficial hardening, crystal lattice continuity, better finishing, roughness equal to grinding, better wear resistance (due to bench hardening)
- GLJ 250 completely machined carter (over 9010 size carter is in electronically welded steel)