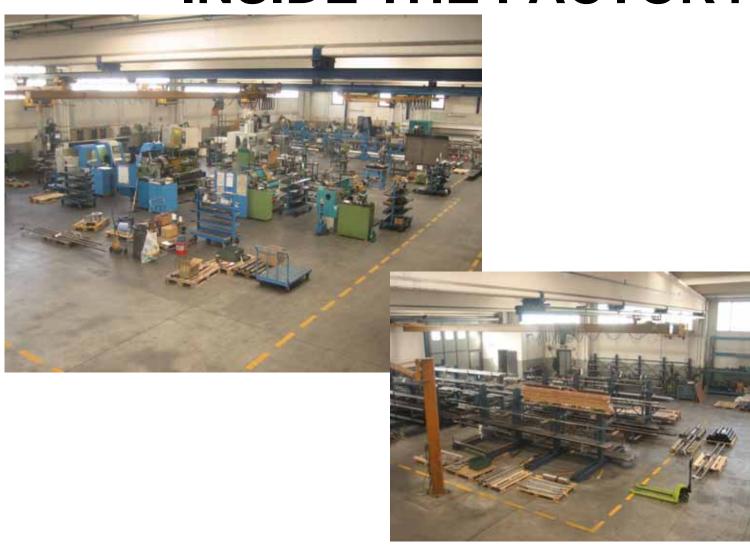

# BORN ITALIAN, WE GROW UP WORLDWIDE







### **NUMBERS**

- 33 years of experience
- 25 employees
- 35 skilled workers
- 2013 production: more then 25.000 units
- Registered trademark in all Europe ®
- 5 subsidiaries
- 50 worldwide retailers



## PRESENCE WITHOUT BORDERS





## **UNIMEC HEADQUARTER**



20.000 mq total (11.000 mq covered)



## **FOUR BUILDINGS**





CASTING STOCKAGE



## PRODUCTION: SLIM, EFFICIENT AND SKILLED





## **INSIDE THE FACTORY**





## **INSIDE THE FACTORY**







## **INSIDE THE FACTORY**







## **ROLLING**





## **LATHES**







## **TOOTHING**





## **GRINDING**





## **STOCKING**









## **ASSEMBLING**





## **TEST ROOM**







## **RANGE OF PRODUCTS**





## **MECHANICAL SCREW JACKS**



- Model: TP, TPR;
- Complete range: 14 sizes (from 18x3 to 250x22). Special spindle: diameters and pitches on demand
- Carrying capacity: from 500Kg to 200 Tons
- Spindle lenght: from few mm to 12 metres
- Accessories: Protection, Mounting (standard and special)



## HIGH QUALITY MATERIALS



- 16NiCr4 casehardened and grinded worm screw → high geometrical precision, high wear resistance, high superficial hardness
- CuAl10Fe2 worm wheel → self lubricant performances (Cu) and high mechanical resistance (Al