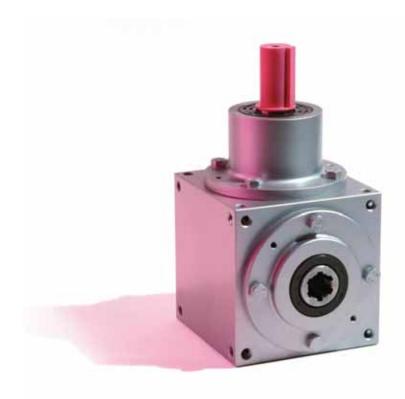

## **BEVEL GEARBOXES**

• **Power**: up to 1.650 kW

Gear ratio: from 1/1 to up to 1/12.

- Gleason toothing: thanks to its geometry, it better distributes tooth strength during transmission: helix allows a softer meshing and variable thickness makes tooth more rugged where it needs (at its base).
- For all models it's possible to apply motor flanges (standar/special): Brushless motor, Nema motors, reducers, hydraulic motors.