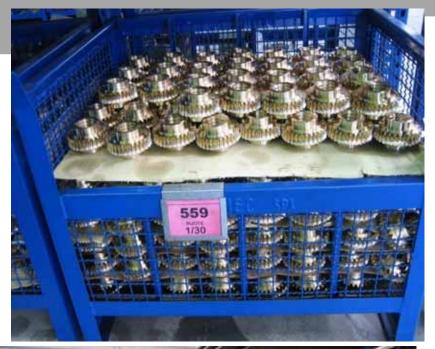

# BORN ITALIAN, WE GROW UP WORLDWIDE







### **NUMBERS**

- 33 years of experience
- 25 employees
- 35 skilled workers
- 2013 production: more then 25.000 units
- Registered trademark in all Europe ®
- 5 subsidiaries
- 50 worldwide retailers



## PRESENCE WITHOUT BORDERS





## **UNIMEC HEADQUARTER**



20.000 mq total (11.000 mq covered)



## **FOUR BUILDINGS**





CASTING STOCKAGE



## PRODUCTION: SLIM, EFFICIENT AND SKILLED





## **INSIDE THE FACTORY**





## **INSIDE THE FACTORY**







## **INSIDE THE FACTORY**







## **ROLLING**





## **LATHES**







## **TOOTHING**





## **GRINDING**





## **STOCKING**









## **ASSEMBLING**





## **TEST ROOM**







## **RANGE OF PRODUCTS**





## **MECHANICAL SCREW JACKS**



- Model: TP, TPR;
- Complete range: 14 sizes (from 18x3 to 250x22). Special spindle: diameters and pitches on demand
- Carrying capacity: from 500Kg to 200 Tons
- Spindle lenght: from few mm to 12 metres
- Accessories: Protection, Mounting (standard and special)



## HIGH QUALITY MATERIALS



- 16NiCr4 casehardened and grinded worm screw → high geometrical precision, high wear resistance, high superficial hardness
- CuAl10Fe2 worm wheel → self lubricant performances (Cu) and high mechanical resistance (Al and Fe)
- Rolled C45 spindle → superficial hardening, crystal lattice continuity, better finishing, roughness equal to grinding, better wear resistance (due to bench harden