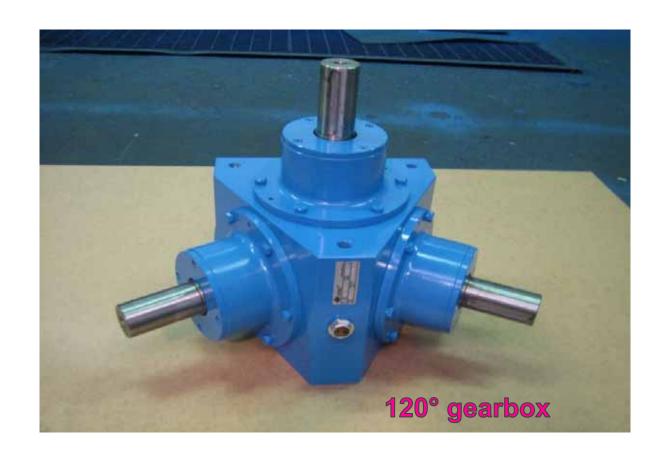

## **BEVEL GEARBOXES**

• **Power**: up to 1.650 kW

Gear ratio: from 1/1 to up to 1/12.

- Gleason toothing: thanks to its geometry, it better distributes tooth strength during transmission: helix allows a softer meshing and variable thickness makes tooth more rugged where it needs (at its base).
- For all models it's possible to apply motor flanges (standar/special): Brushless motor, Nema motors, reducers, hydraulic motors.