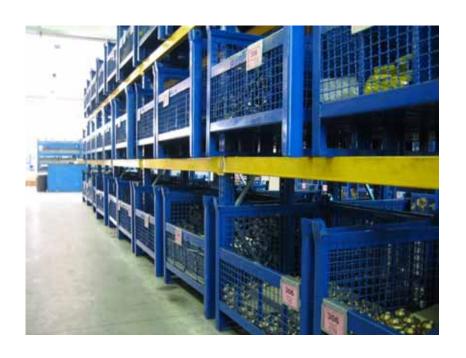

# BORN ITALIAN, WE GROW UP WORLDWIDE







### **NUMBERS**

- 33 years of experience
- 25 employees
- 35 skilled workers
- 2013 production: more then 25.000 units
- Registered trademark in all Europe ®
- 5 subsidiaries
- 50 worldwide retailers



## PRESENCE WITHOUT BORDERS





## **UNIMEC HEADQUARTER**



20.000 mq total (11.000 mq covered)



## **FOUR BUILDINGS**





CASTING STOCKAGE



## PRODUCTION: SLIM, EFFICIENT AND SKILLED





## **INSIDE THE FACTORY**





## **INSIDE THE FACTORY**







## **INSIDE THE FACTORY**







## **ROLLING**





## **LATHES**







## **TOOTHING**





## **GRINDING**





## **STOCKING**









## **ASSEMBLING**





## **TEST ROOM**







## **RANGE OF PRODUCTS**





## **MECHANICAL SCREW JACKS**



- Model: TP, TPR;
- Complete range: 14 sizes (from 18x3 to 250x22). Special spindle: diameters and pitches on demand
- Carrying capacity: from 500Kg to 200 Tons
- Spindle lenght: from few mm to 12 metres
- Accessories: Protection, Mounting (standard and special)



## HIGH QUALITY MATERIALS



- 16NiCr4 casehardened and grinded worm screw → high geometrical precision, high wear resistance, high superficial hardness
- CuAl10Fe2 worm wheel → self lubricant performances (Cu) and high mechanical resistance (Al and Fe)
- Rolled C45 spindle → superficial hardening, crystal lattice continuity, better finishing, roughness equal to grinding, better wear resistance (due to bench hard