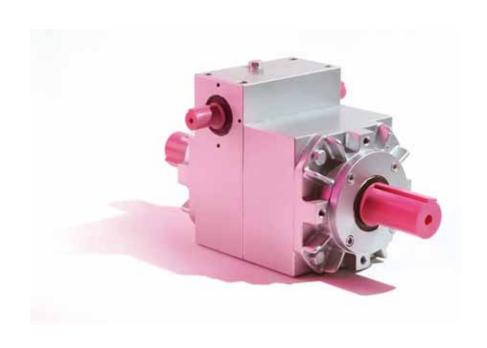

## **MECHANICAL SCREW JACKS**

- Model: TP, TPR;
- Complete range: 14 sizes (from 18x3 to 250x22). Special spindle: diameters and pitches on demand
- Carrying capacity: from 500Kg to 200 Tons
- Spindle lenght: from few mm to 12 metres
- Accessories: Protection, Mounting (standard and special)

## HIGH QUALITY MATERIALS

- 16NiCr4 casehardened and grinded worm screw → high geometrical precision, high wear resistance, high superficial hardness
- CuAl10Fe2 worm wheel → self lubricant performances (Cu) and high mechanical resistance (Al and Fe)
- Rolled C45 spindle → superficial hardening, crystal lattice continuity, better finishing, roughness equal to grinding, better wear resistance (due to bench hardening)
- GLJ 250 completely machined carter (over 9010 size carter is in electronically welded steel)