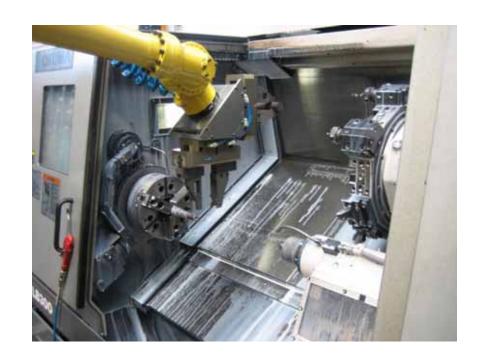

# BORN ITALIAN, WE GROW UP WORLDWIDE







### **NUMBERS**

- 33 years of experience
- 25 employees
- 35 skilled workers
- 2013 production: more then 25.000 units
- Registered trademark in all Europe ®
- 5 subsidiaries
- 50 worldwide retailers



## PRESENCE WITHOUT BORDERS





## **UNIMEC HEADQUARTER**



20.000 mq total (11.000 mq covered)



## **FOUR BUILDINGS**





CASTING STOCKAGE



## PRODUCTION: SLIM, EFFICIENT AND SKILLED





## **INSIDE THE FACTORY**





## **INSIDE THE FACTORY**







## **INSIDE THE FACTORY**







## **ROLLING**





## **LATHES**







## **TOOTHING**





## **GRINDING**





## **STOCKING**









## **ASSEMBLING**





## **TEST ROOM**







## **RANGE OF PRODUCTS**





## **MECHANICAL SCREW JACKS**



- Model: TP, TPR;
- Complete range: 14 sizes (from 18x3 to 250x22). Special spindle: diameters and pitches on demand
- Carrying capacity: from 500Kg to 200 Tons
- Spindle lenght: from few mm to 12 metres
- Accessories: Protection, Mounting (standard and special)



## HIGH QUALITY MATERIALS



- 16NiCr4 casehardened and grinded worm screw → high geometrical precision, high wear resistance, high superficial hardness
- CuAl10Fe2 worm wheel → self lubricant performances (Cu) and high mechanical resistance (Al and Fe)
- Rolled C45 spindle → superficial hardening, crystal lattice continuity, better finishing, rough