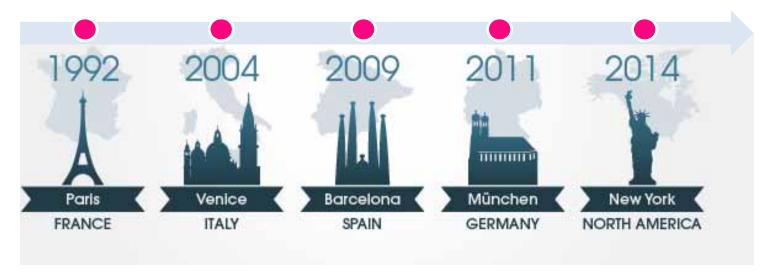

# BORN ITALIAN, WE GROW UP WORLDWIDE







### **NUMBERS**

- 33 years of experience
- 25 employees
- 35 skilled workers
- 2013 production: more then 25.000 units
- Registered trademark in all Europe ®
- 5 subsidiaries
- 50 worldwide retailers



## PRESENCE WITHOUT BORDERS





## **UNIMEC HEADQUARTER**



20.000 mq total (11.000 mq covered)



## **FOUR BUILDINGS**





CASTING STOCKAGE



## PRODUCTION: SLIM, EFFICIENT AND SKILLED





## **INSIDE THE FACTORY**





## **INSIDE THE FACTORY**







## **INSIDE THE FACTORY**







## **ROLLING**





## **LATHES**







## **TOOTHING**





## **GRINDING**





## **STOCKING**









## **ASSEMBLING**





## **TEST ROOM**







## **RANGE OF PRODUCTS**





## **MECHANICAL SCREW JACKS**



- Model: TP, TPR;
- Complete range: 14 sizes (from 18x3 to 250x22). Special spind