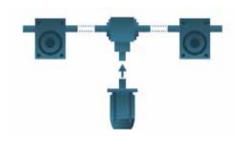

## SCREW JACKS FOR BALL SCREWS

- It is **reversible**: it has high efficiencies and so it's good for heavy cycles (high speeds).
- It is universal: three only sizes are enough for the assembling of 25 different sizes of ball screws, of whatever brand you desire.
- It is unique: there isn't a screw jack builder, except Unimec, that has designed a jack specifically for a ball screw.
- It is tecnical: it's important to propose it to customers but ask for technical office support.