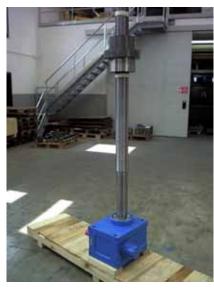

## **MECHANICAL SCREW JACKS**

- Model: TP, TPR;
- Complete range: 14 sizes (from 18x3 to 250x22). Special spindle: diameters and pitches on demand
- Carrying capacity: from 500Kg to 200 Tons
- Spindle lenght: from few mm to 12 metres
- Accessories: Protection, Mounting (standard and special)